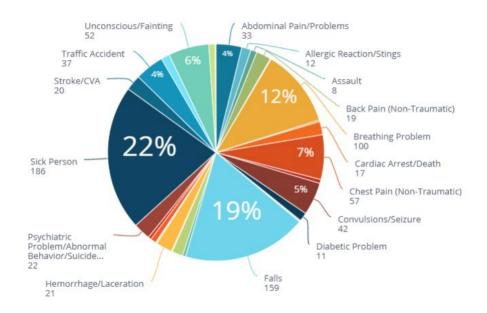

## First Quarter EMS Stats From 01/1/25 - 03/31/2025

| First Quarter EMS Stats From 01/1/25 - 03/31/20 | 123       |
|-------------------------------------------------|-----------|
|                                                 | EMD Total |
| EMD Complaint                                   | Count     |
| Abdominal Pain/Problems                         | 33        |
| Allergic Reaction/Stings                        | 12        |
| Assault                                         | 8         |
| Back Pain (Non-Traumatic)                       | 19        |
| Boating Accident                                | 1         |
| Breathing Problem                               | 100       |
| Burns/Explosion                                 | 2         |
| Cardiac Arrest/Death                            | 17        |
| Chest Pain (Non-Traumatic)                      | 57        |
| Choking                                         | 5         |
| Convulsions/Seizure                             | 42        |
| Diabetic Problem                                | 11        |
| Drowning/Diving/SCUBA Accident                  | 1         |
| Eye Problem/Injury                              | 1         |
| Falls                                           | 159       |
| Headache                                        | 4         |
| Heart Problems/AICD                             | 14        |
| Heat/Cold Exposure                              | 1         |
| Hemorrhage/Laceration                           | 21        |
| Medical Alarm                                   | 1         |

| Nausea                                                | 1   |
|-------------------------------------------------------|-----|
| Overdose/Poisoning/Ingestion                          | 7   |
| Pregnancy/Childbirth                                  | 4   |
| Psychiatric Problem/Abnormal Behavior/Suicide Attempt | 22  |
| Sick Person                                           | 186 |
| Stroke/CVA                                            | 20  |
| Traffic Accident                                      | 37  |
| Traumatic Injury                                      | 11  |
| Unconscious/Fainting                                  | 52  |
| Unknown Problem/Person Down                           | 8   |
| Well Person Check                                     | 1   |
| Grand Total                                           | 858 |

## DTFR EMD COMPLAINTS