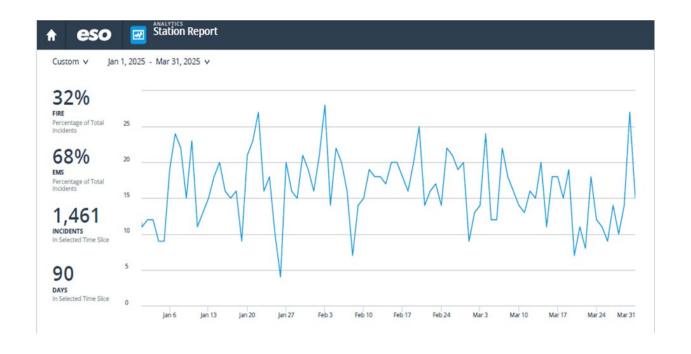

5  | 2  | 12 |
| (61)<br>Dispatched<br>and canceled<br>en route                       | 38 | 31 | 23 | 92 |
| (62) Wrong<br>location, no<br>emergency<br>found                     | 3  | 2  | 1  | 6  |
| (65) Steam,<br>other gas<br>mistaken for<br>smoke                    | 5  | 7  | 7  | 19 |
| (66) EMS call<br>where party<br>has been<br>transported              | 1  |    |    | 1  |
| (67) HazMat<br>release<br>investigation<br>w/no HazMat               | 7  | 8  |    | 15 |
| (71) Malicious,<br>mischievous<br>false alarm                        | 2  | 4  | 2  | 8  |
| (73) System or<br>detector<br>malfunction                            | 19 | 12 | 11 | 42 |
| (74)<br>Unintentional<br>system/detect<br>operation (no<br>fire)     | 29 | 19 | 25 | 73 |

Fire: 473

EMS: 988

**Total: 1,461** 



## **Deerfield Twp Fire Rescue**

## First Quarter EMS Stats From 01/1/25 - 03/31/2025

| First Quarter EMS Stats From 01/1/25 - 03/31/20 | 123       |
|-------------------------------------------------|-----------|
|                                                 | EMD Total |
| EMD Complaint                                   | Count     |
| Abdominal Pain/Problems                         | 33        |
| Allergic Reaction/Stings                        | 12        |
| Assault                                         | 8         |
| Back Pain (Non-Traumatic)                       | 19        |
| Boating Accident                                | 1         |
| Breathing Problem                               | 100       |
| Burns/Explosion                                 | 2         |
| Card